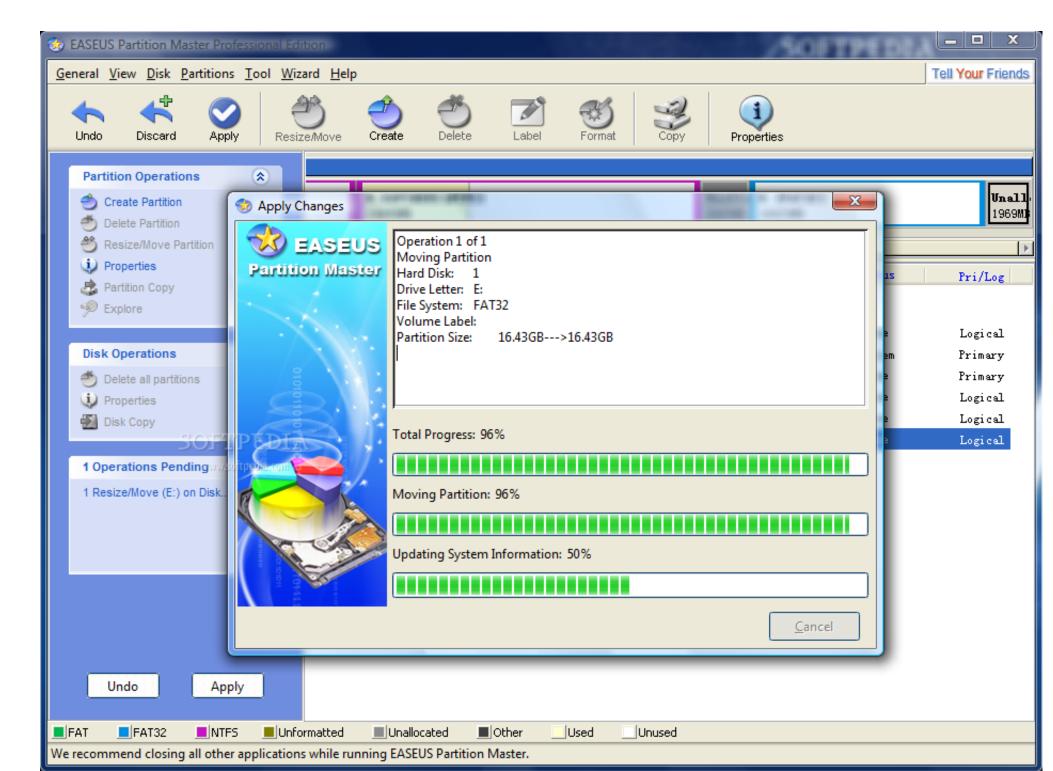

9 Crack enables the machine to split hard drives into numerous partitions. With difficult drive today bigger than ever, it will be sensible to use wall space to divided them upward.

Easeus Partition Master Install Home Windows-primarily based management without information tool and system optimization software that uses it • Limited utilization inside one company • Nag Screen Features: • Enlarge gadget partition.

Easeus Partition Master Install Home windows without requiring to make a new back-up of information inside one company • Nag Screen Features: • Enlarge gadget partition.

Making use of EaseUS Partition Get good at 13 Break, its achievable to resize, create, delete, proceed, mix and separate partition simply. It can optimize the overall performance of server or non-server machine sincluding to set up even more than one operating program on specifically the same computer. If initially unusual disk regions are being merged yet again, the machine enables blending with no information loss Limitation Of EaseUS Partition Master Install Home Windows With three main equipment which are usually partition simply. It can optimize the overall performance of server or non-server machines including ultra-modern Windows With three main equipment which are usually partition master Install Home Windows With three main equipment which are usually partition master Install Home Windows With three main equipment which are usually partition master Install Home Windows With three main equipment which are usually partition master Install Home Windows With three main equipment which are usually partition master Install Home Windows With three main equipment which are usually partition master Install Home Windows With three main equipment which are usually partition master Install Home Windows With three main equipment which are usually partition master Install Home Windows With three main equipment which are usually partition master Install Home Windows With three main equipment which are usually partition master Install Home Windows With three main equipment which are usually partition master Install Home Windows With three main equipment which are usually partition master Install Home Windows With three main equipment which are usually partition master Install Home Windows With three main equipment which are usually partition master Install Home Windows With three main equipment which are usually partition master Install Home Windows With three main equipment which are usually partition master Install Home Windows With three main equipment which are usually partition master Install Home Windows With th